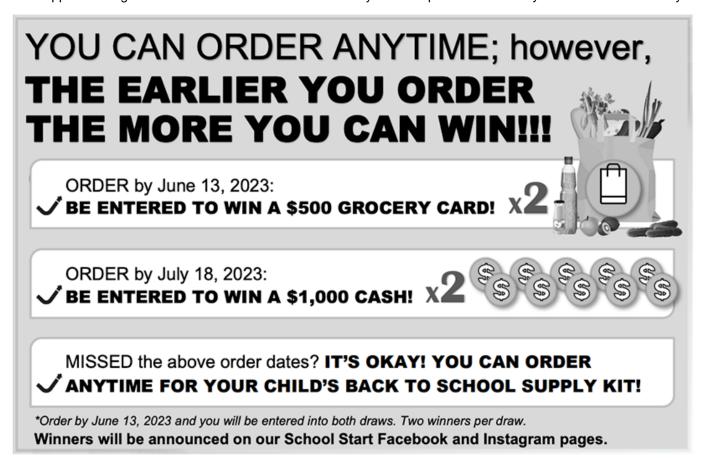

### Dear Parents/Guardians:

Your teachers at Muriel Martin Elementary School are excited to offer the opportunity to purchase quality standardized school supplies through School Start for the 2023/2024 school year. This process will save you both time and money.